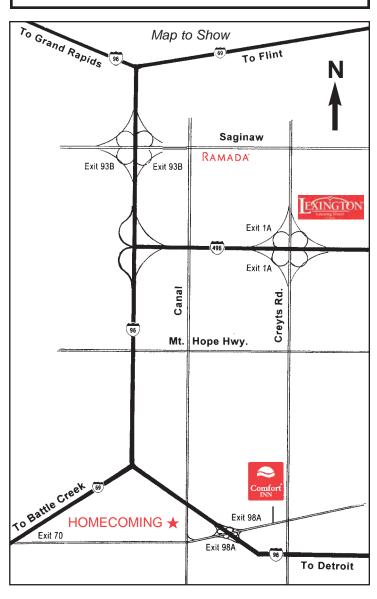

## CAR SHOW & SWAP MEET

An Oldsmobile Club of America Regional Meet

Saturday, June 18, 2011 • 9:00 a.m. - 3:00 p.m.

Largest One-Day, All-Oldsmobile Show Anywhere

For more information go to www.reolds.org

State of Michigan General Office Bldg. Parking Lot Corner of Canal & Billwood • Lansing, Michigan

For Mapquest directions to area use 7150 Harris Dr., Dimondale, MI 48821

50/50 drawing held @ 3:00 p.m. Must be present to win.

Featuring a

"Racing
Seminar"

by
Dick Miller

With over 40 years of Oldsmobile drag racing experience, Dick will offer tips to help make your car launch more consistent as well as decipher your E.T. slips and see what it is really telling you besides just numbers.

#### **Comfort Inn & Suites**

9742 Woodlane Dr. Dimondale, MI 48821

- \$89 per night ++
- Free High-speed Internet
- Indoor heated pool & hot tub
- Free breakfast
- 2 miles from show

517-721-0000

## **Lansing Lexington Hotel**

925 S. Creyts. Rd. Lansing, MI 48917

- \$89 per night ++
- Three Diamond Hotel
- Free Wi-Fi
- 24-hour indoor heated pool& whirlpool
- Cookies & milk in your room every night
- 4 miles from show

## Ramada Inn RAMADA

7501 W. Saginaw Hwy. Lansing, MI 48917

- \$85 per night ++
- Free Wireless Internet
- Indoor heated pool & whirlpool & spa
- Free full breakfast
- 5 miles from show